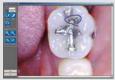

ss receiver

#### - USB power operation

It doesn't need other electric power supply. The receiver works with USB electric power only.

#### - Compact design

Compact receiver saves space.

#### Unlimited receiver channel

Digital wireless type support unlimited channel. User can use many receivers with on camera

# 4 Minimum System Requirement

| PC system: | 2.0 Ghz CPU, 1GB RAM                 |
|------------|--------------------------------------|
| OS:        | Windows XP service pack 2            |
|            | (Windows XP 64 bit is not supported) |
| USB port:  | USB 2.0                              |

## 5 DrsViewer2

Image Viewer included.



Main View



Patient Registration



Live View

3 Specification

Model name

(included head)

Disposable cover

Camera

Charger

Adapter





Image Edit

IC-WHT60

Operation voltage

Measurement

Weight

Weight

Quantity

Dimensions

Raw material

Input voltage

UL number

Output voltage

Resolution Sensor/Lens type

Measurement

Operation voltage

3 7V

Approx. 140g

1.3 Mega pixel

Approx. 170 g

Polyethylene

DC 5V 2A

E333054

AC 100 ~ 240 V

5V

CMOS / Liquid lens

Approx. 32 x 100 mm

Approx. 266 x 31 x 37 mm

Approx. 169 x 148 x 89 mm

Approx. 100 pcs by weight x 2ea

#### M Good Doctors Co., Ltd.

#208, B-dong, 283 Bupyeong-daero, Bupyeong-gu (Woolim Lions Valley, Cheongchoen-dong), Incheon, 21315, Republic of Korea Tel: +82 32 424 6325 Fax: +82 32 424 6326 E-mail: info@gooddrs.com Website: www.gooddrs.com



Rev 1