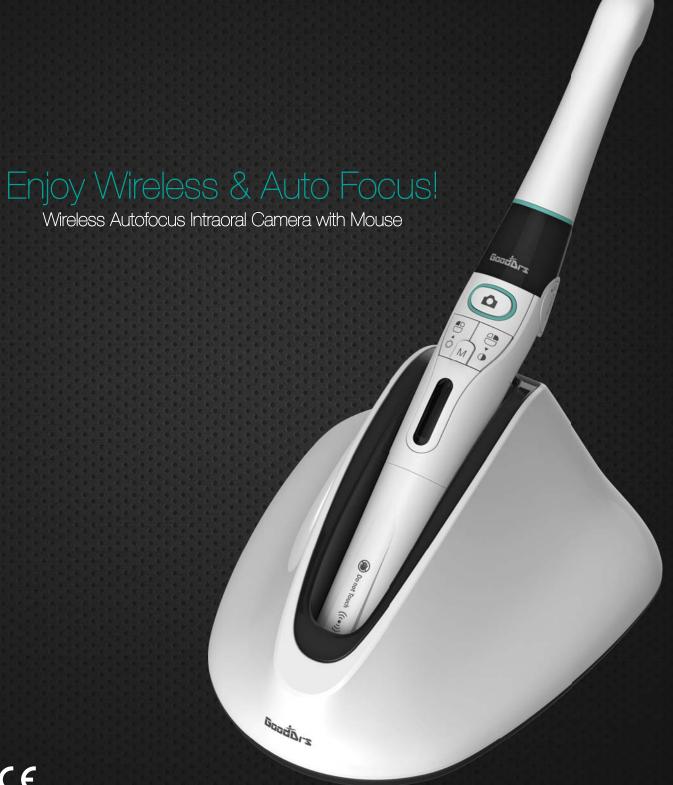

# Enjoy Wireless & Auto Focus!

Wireless Autofocus Intraoral Camera with Mouse

# 1 Features of Whicam Story3 CS